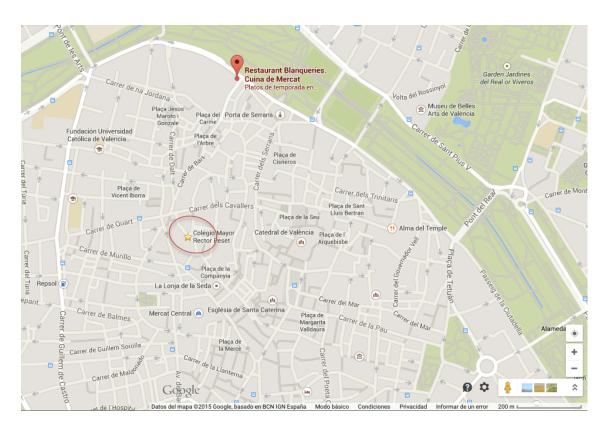

## SOCIAL DINNER

Restaurant Blanqueries Calle Blanquerías, 12 46003 Valencia Valencia http://restaurantblanqueries.blogspot.com.es

Figure 2. Location of the meeting place and the Restaurant "Blanqueries" (social dinner).